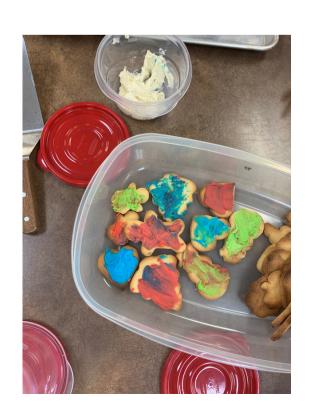

Funds raised will go towards the continuation of supporting families in the Pembina Valley!

Featured Art: Decorated cookies made in "Cooking with Cassie"